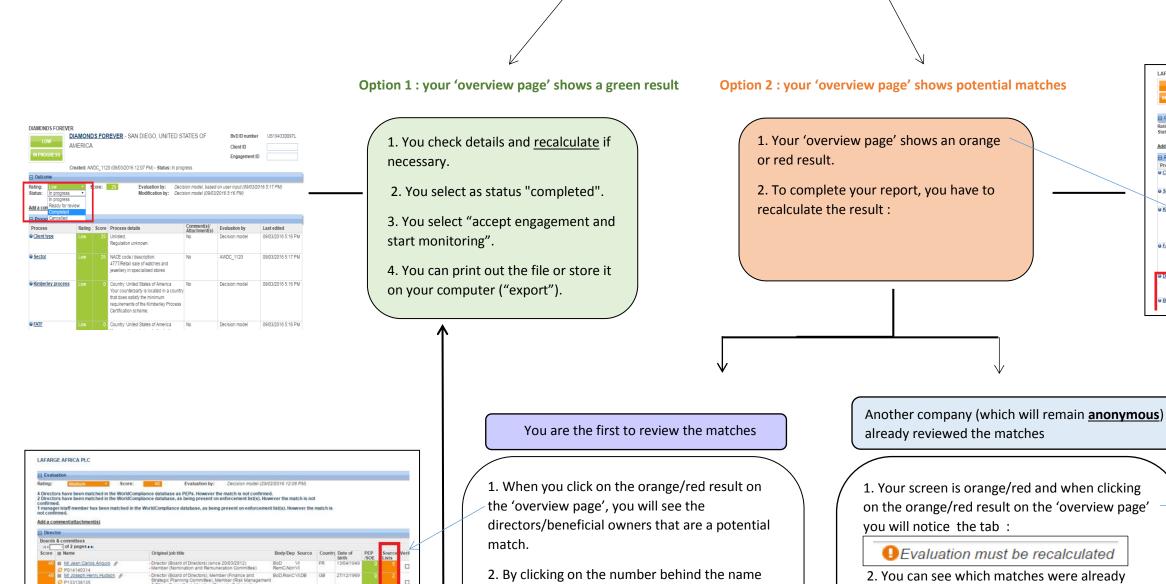

matches for that person.

BoD VI OthBC VI

ume Andre Philippe Roux

indicated in orange, you will see the potential

3. You can click on the name for additional info

4. After having checked the matches, you click

on **Recalculate** (top right at overview page) and

and decide to accept or reject the match.

follow the steps from the green result.

'verified' by another company via the on the right

4. By clicking on "source list or PEP list" you can double-check the match or change the match.

5. After double-checking, you click on Recalculate

(top right at overview page) and follow the steps from the green result.

| GUC<br>SS        | FARGE<br>D: <u>LAFAR</u> | GEHOLO | CA PLC - LAGOS, NIGERIA<br><u>2M LTD</u> - JONA, SWITZERLAND<br>2/2/2016 12:07 PM) - <b>Status:</b> In progress                                                      |                                          | BvD ID number<br>Client ID<br>Engagement ID | NG30028KN              |
|------------------|--------------------------|--------|----------------------------------------------------------------------------------------------------------------------------------------------------------------------|------------------------------------------|---------------------------------------------|------------------------|
| dium<br>progress | r S                      | core:  |                                                                                                                                                                      | ision model (29/0.<br>ision model (29/0. |                                             |                        |
| nt/attachme      | ent(s)                   |        |                                                                                                                                                                      |                                          |                                             |                        |
|                  |                          |        |                                                                                                                                                                      | Commont(e)/                              |                                             |                        |
|                  | Rating                   |        | Process details                                                                                                                                                      | Comment(s)/<br>Attachment(s)             | Evaluation by                               | Last edited            |
|                  |                          |        | Subject listed.<br>Regulation unknown.                                                                                                                               | Yes                                      | Decision model                              | 29/02/2016 12:08<br>PM |
|                  | Medium                   |        | NACE code / description:<br>2351/Manufacture of cement                                                                                                               | No                                       | Decision model                              | 29/02/2016 12:08<br>PM |
| NOCESS           |                          |        | Country: Nigeria<br>Your counterparty is located in a country<br>that does NOT satisfy the minimum<br>requirements of the Kimberley Process<br>Certification scheme. | No                                       | Decision model                              | 29/02/2016 12:08<br>PM |
|                  | Low                      | 0      | Country: Nigeria<br>Your counterparty is not situated in a<br>high risk and non-cooperative<br>jurisdiction.                                                         | No                                       | Decision model                              | 29/02/2016 12:08<br>PM |
|                  | Medium                   | 40     | 4 Directors are potential PEPs.<br>2 Directors have potential enforcements.<br>1 manager/staff member has potential<br>enforcements.                                 | No                                       | Decision model                              | 29/02/2016 12:08<br>PM |
| wners            | Low                      | 17     | 1 BO is a potential PEP.                                                                                                                                             | No                                       | Decision model                              | 29/02/2016 12:08<br>PM |